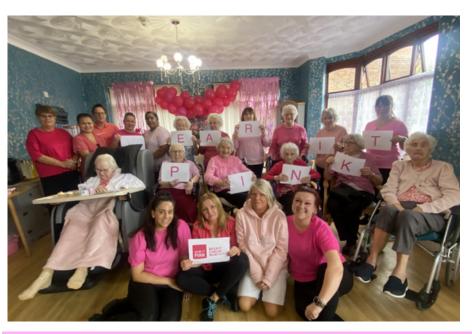

## 'Wear it Pink' Fundraiser at Hawthorn Manor

Hawthorn Manor held a fundraising morning for the amazing 'Wear It Pink' Breast Cancer Now charity. Residents and their families and friends were invited in to help raise money and take part in a quiz, fun activities and enjoyed a great raffle.